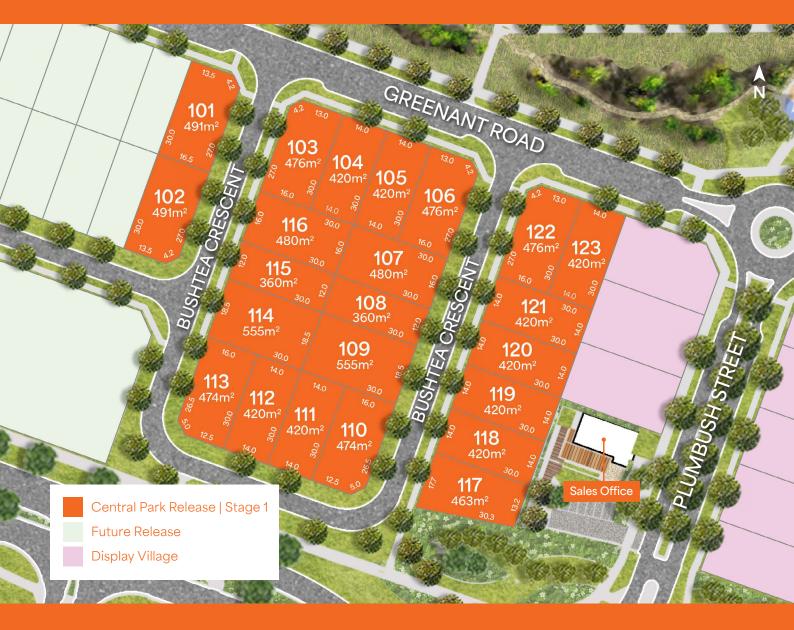

## Central Park Release | Stage 1

## Central Park Release | Stage 1

The Central Park release is the heart of The Parks development, with future stages unfolding around it to create a lively, interconnected community. Inspired by New York City's iconic Central Park, an urban oasis filled with walking trails and attractions, offering a vibrant escape for locals.